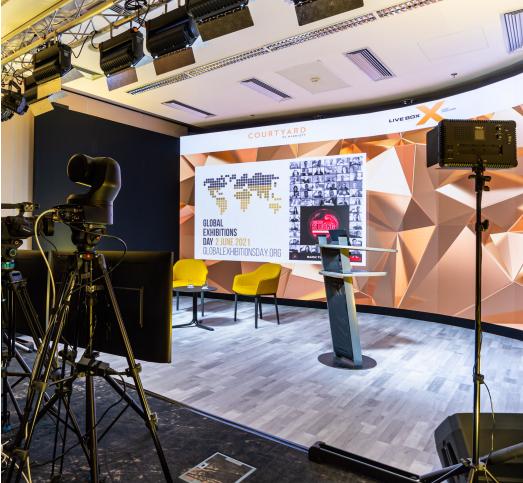

#### Comfortable solution for your virtual and hybrid events

Are you planning your next event in a virtual or hybrid format? We have a smart solution for you in the form of professional studio which allows live stream and communication with remote participants, recording of the broadcast and also direct contact with guests in the studio or adjacent conference rooms with variable capacities. The studio is located directly at the Courtyard by Marriott Prague Airport hotel, so you can enjoy your event in a safe and comfortable setting and with attentive service of our team.

#### What do we offer

- LED screen 7x3m (pitch 2.8mm)
- 3x camera, separate production room
- Studio sound and lighting
- Streaming to selected platforms
- Event recording
- Professional technical assistance
- Secure streaming
- Remote connection of speakers
- Post-production processing